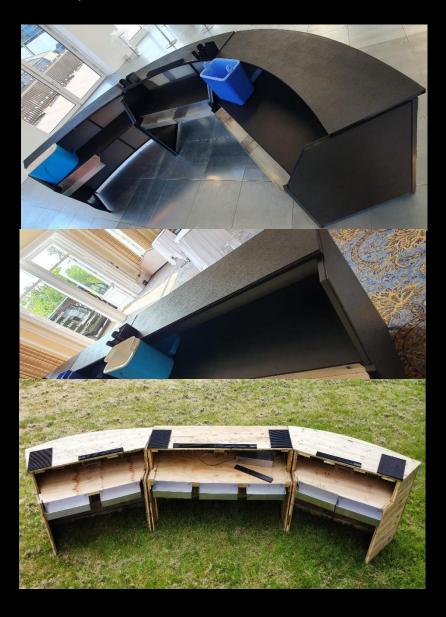

## **Curved Bar**

2 metre, 4 metre, 6 metre, 8 metre, 10 metre, 12 metre, 14 metre

1-3 section = corner bar 4 section = semi circular 7 sections = full circular

Available: White Gloss, LED, NEON, Black Gloss, Silver Mirrored, Gatsby, Patterned, Rustic Wooden or other designs available upon request

### Circular Bar

Full circular bar is 4.5 metre diameter, 7 x 2m curved bar sections.

Available: White Gloss, LED, NEON, Black Gloss, Silver Mirrored, Gatsby, Patterned, Rustic Wooden or other designs available upon request

\*Advance booking required for full circular