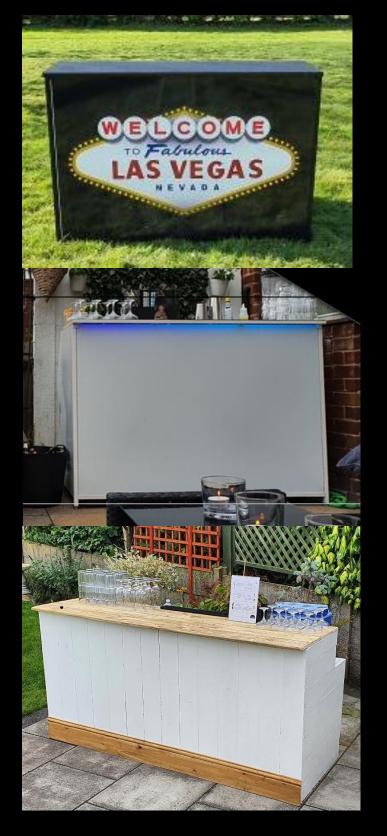

x 2m curved rustic bar sections, 1 x 2.4m straight rustic bar section

U Bar is 4.8m wide, 4 x 2m curved rustic bar sections, 2 x 2.4m curved bar sections

\*Advance booking required; other shape/sizes also available upon request

### Safari Bar

1.5 metre or 3 metre

Bigger available at reques

# Space/Science Bar

1.5 metre

Bigger available at request



### Tiki Beach Hut

1.5m metre with or without roof

# Tiki Hut Bar (Standard)

2 metre or 4 metre - with or without roof

Bigger available at reques

\*Advance booking required for Tiki Bars

# Tiki Hut Bar (Premium)

2 metre or 4 metre

Bigger available at reques

\* Please note tiki bars have 3-4 heads depending on the size of the carvings.

\*Advance booking required for Tiki Bars - £50 extra charge for Neon Wooden Tiki Sculptures



## Vegas Bar

1.5 metre or 3 metre

Bigger available at request

#### White Gloss Bar

1.5 metre or 3 metre

Available for limited time

#### White Wooden Bar

2.4 metre or 4.8 metre

Bigger available at request

# What do I do when I have decided on the bar sections I would like?

**Contact** <u>info@flirtinaevents.co.uk</u> or your event manager to let them know your bar choice and they will confirm it is available and then reserve it for your event, it is crucial you do this prompt to avoid disappointment.

#### **How do I Book Flirting Events?**

You can contact us through any method that you prefer to book with us, however you will need to fill in a booking form known as a quotation form on our website so we can book everything in smoothly.

This form can be found on our website on