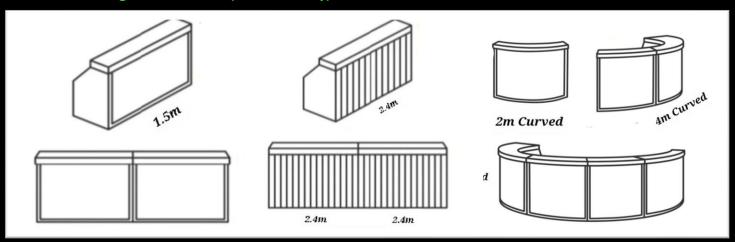

### What size bar do you require?

We recommend hiring a 1.5m-2m bar section per 40/50 guests continuously visiting the bar. These bars module sizes are a perfect fit for 1 cocktail bartender or 1 flair bartender serving a medium selection of drinks.

We suggest renting 2.4 metre bar section per 50-60 guests continuously visiting the bar. These individual mobile bars are a perfect fit for 1 -2 cocktail bartenders or 1 mixologist & 1 flair bartender serving a medium selection of drinks.

- 1.5 Metre Straight Bar Sections (Metal or Wooden)
- 2 Metre Tiki Bar Sections (Wooden Only)
- 2 Metre Curved Bar Sections (Metal or Wooden)
- 2.4 Metre Straight Bar Sections (Wooden Only)