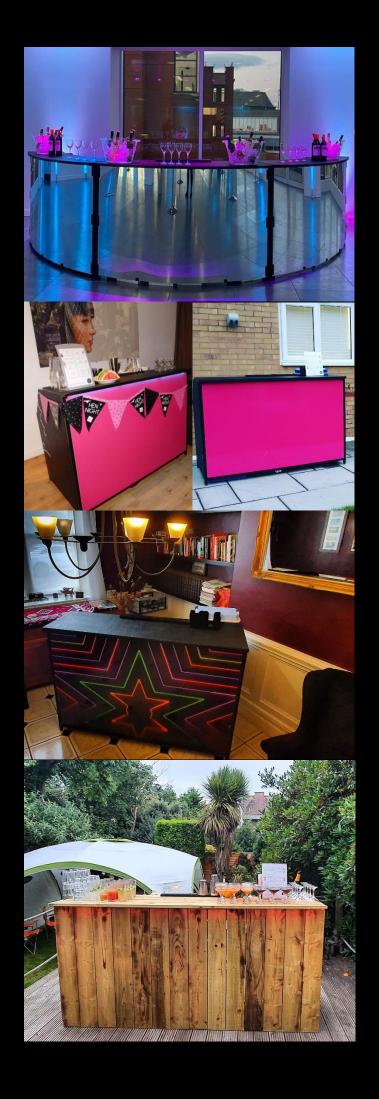

# Black Gloss Bar (Curved)

2 metre, 4 metre, 6 metre, 8 metre, 10 metre, 12 metre, 14 metre

1-3 section = corner bar 4 section = semi circular

7 sections = full circular

Available: White Gloss, LED, NEON, Black Gloss, Silver Mirrored, Gatsby, Patterned, Rustic Wooden or other designs available upon request

## **Curved Bar**

2 metre, 4 metre, 6 metre, 8 metre, 10 metre, 12 metre, 14 metre

1-3 section = corner bar 4 section = semi circular 7 sections = full circular

Available: White Gloss, LED, NEON, Black Gloss, Silver Mirrored, Gatsby, Patterned, Rustic Wooden or other designs available upon request

# Pink Gloss Bar

1.5 metre or 3 metre

Bigger available at request

# Retro/Disco Bar

1.5 metre

Bigger available at reques

#### White Gloss Bar

1.5 metre or 3 metre

Available for limited time