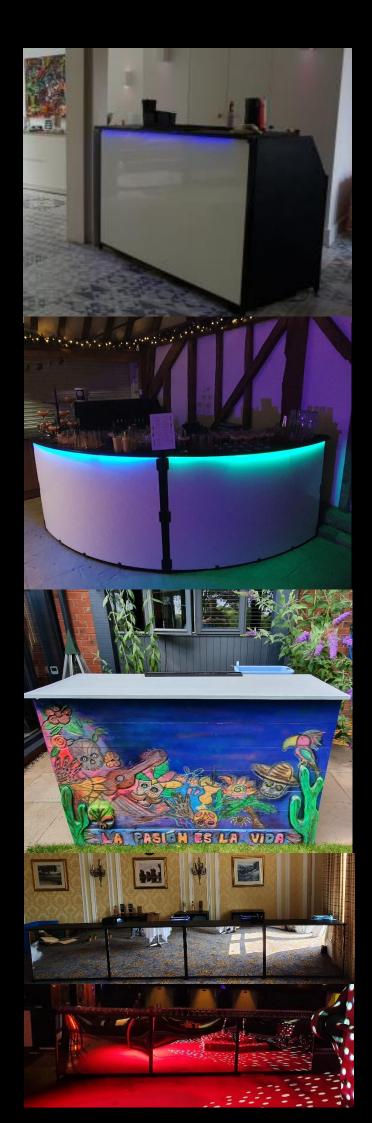

## **Curved Bar**

2 metre, 4 metre, 6 metre, 8 metre, 10 metre, 12 metre, 14 metre

1-3 section = corner bar 4 section = semi circular 7 sections = full circular

Available: White Gloss, LED, NEON, Black Gloss, Silver Mirrored, Gatsby, Patterned, Rustic Wooden or other designs available upon request

### Circular Bar

Full circular bar is 4.5 metre diameter, 7 x 2m curved bar sections.

Available: White Gloss, LED, NEON, Black Gloss, Silver Mirrored, Gatsby, Patterned, Rustic Wooden or other designs available upon request

# Rustic Wooden Bar (Straight)

2.4 metre, 4.8 metre, 7.2 metre, 9.6 metre

Bigger available at request

# Rustic Wooden Bar (Curved)

2 metre, 4 metre, 6 metre, 8 metre, 10 metre, 12 metre, 14 metre

1-3 section = corner bar 4 section = semi circular 7 sections = full circular

Available: Natural or Astro Turf Wra

# Rustic Wooden Bar (Circular Shapes)

Circular Bar is 4.8 metre outer diameter, 3.2m inner diameter, 7 x 2m curved rustic bar sections.

Linear Bar is 6.4 metre wide, 2 x 2m curved rustic bar sections, 1 x 2.4m straight rustic bar section