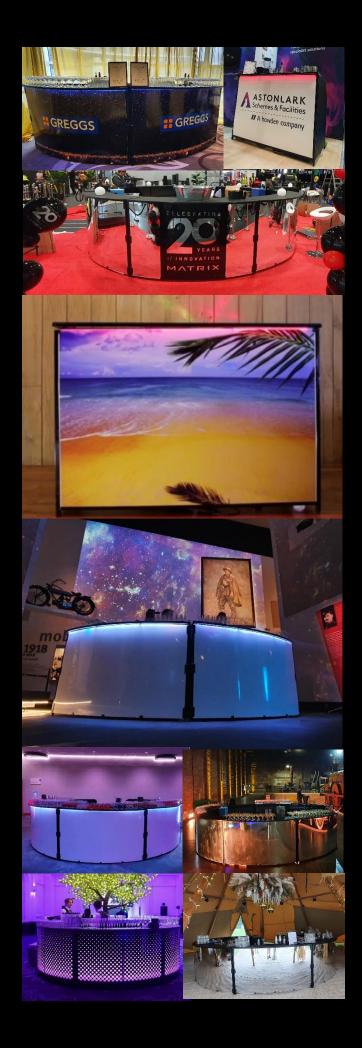

# Black Gloss Bar (Curved)

2 metre, 4 metre, 6 metre, 8 metre, 10 metre, 12 metre, 14 metre

1-3 section = corner bar 4 section = semi circular

7 sections = full circular

Available: White Gloss, LED, NEON, Black Gloss, Silver Mirrored, Gatsby, Patterned, Rustic Wooden or other designs available upon request

## **Curved Bar**

2 metre, 4 metre, 6 metre, 8 metre, 10 metre, 12 metre, 14 metre

1-3 section = corner bar 4 section = semi circular 7 sections = full circular

Available: White Gloss, LED, NEON, Black Gloss, Silver Mirrored, Gatsby, Patterned, Rustic Wooden or other designs available upon request

### Circular Bar

Full circular bar is 4.5 metre diameter, 7 x 2m curved bar sections.

Available: White Gloss, LED, NEON, Black Gloss, Silver Mirrored, Gatsby, Patterned, Rustic Wooden or other designs available upon request

### What Do Flirtina Bars Look Like on the Bartender Side?

All our mobile bars have:

- A top serving shelf with a bar caddy & bar matt, upon request (Draught Beers can be attached onto this)
- A middle preparation shelf with speed rails & a 10kg ice store cool box
- An underbar storage section to stack glassware boxes, store stock, fit bottle fridges, bins or cooling systems
- Optional LED's or Neon's & remote on the front of the bar upon request.