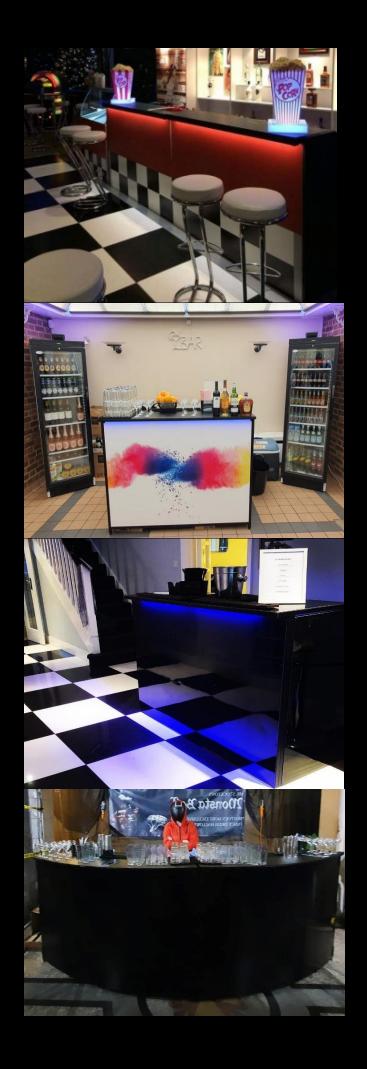

### **American Diner Bar**

1.5 metre or 3 metre

Bigger available at request

### What Do Flirtina Bars Look Like on the Bartender Side?

All our mobile bars have:

- A top serving shelf with a bar caddy & bar matt, upon request (Draught Beers can be attached onto this)
- A middle preparation shelf with speed rails & a 10kg ice store cool box
- An underbar storage section to stack glassware boxes, store stock, fit bottle fridges, bins or cooling systems
- Optional LED's or Neon's & remote on the front of the bar upon request.