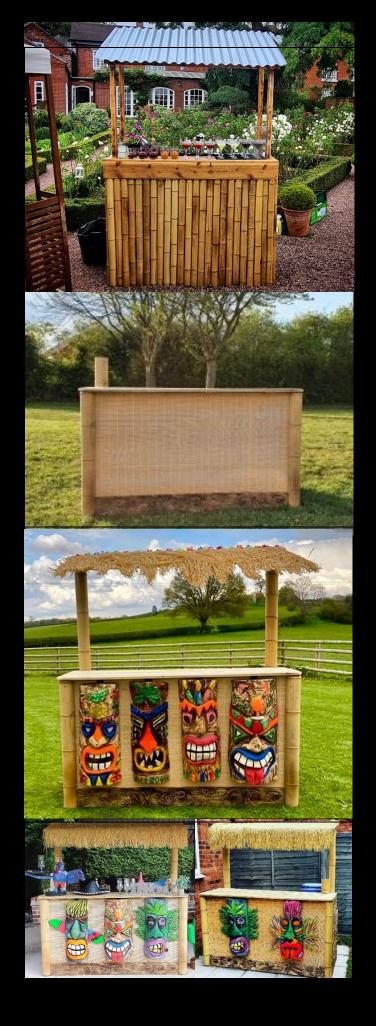

### Tiki Beach Hut

1.5m metre with or without roof

# Tiki Hut Bar (Standard)

2 metre or 4 metre - with or without roof

Bigger available at reques

\*Advance booking required for Tiki Bars

# Tiki Hut Bar (Premium)

2 metre or 4 metre

Bigger available at reques

\* Please note tiki bars have 3-4 heads depending on the size of the carvings.

\*Advance booking required for Tiki Bars - £50 extra charge for Neon Wooden Tiki Sculptures