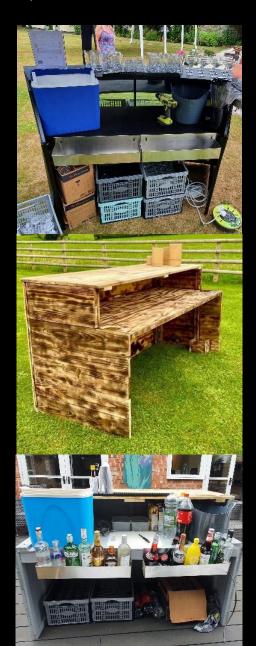

### What Do Flirtina Bars Look Like on the Bartender Side?

All our mobile bars have:

- A top serving shelf with a bar caddy & bar matt, upon request (Draught Beers can be attached onto this)
- A middle preparation shelf with speed rails & a 10kg ice store cool box
- An underbar storage section to stack glassware boxes, store stock, fit bottle fridges, bins or cooling systems
- Optional LED's or Neon's & remote on the front of the bar upon request.