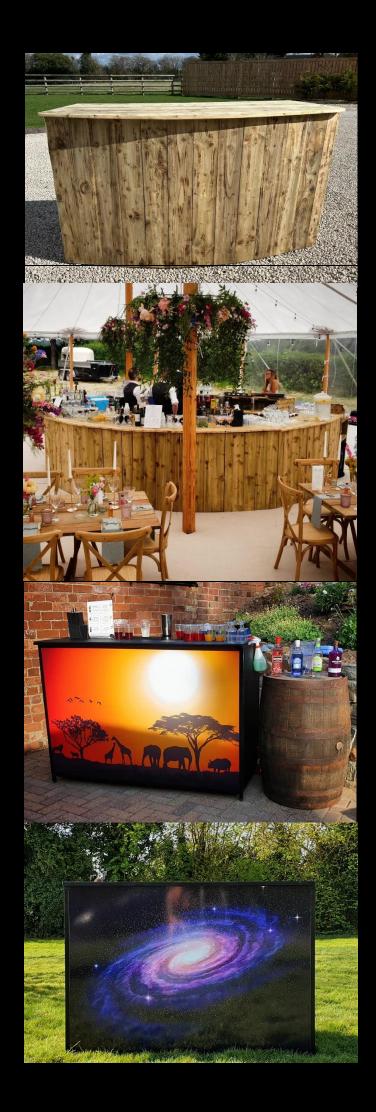

# Rustic Wooden Bar (Straight)

2.4 metre, 4.8 metre, 7.2 metre, 9.6 metre

Bigger available at request

# Rustic Wooden Bar (Curved)

2 metre, 4 metre, 6 metre, 8 metre, 10 metre, 12 metre, 14 metre

1-3 section = corner bar 4 section = semi circular 7 sections = full circular

Available: Natural or Astro Turf Wra

### Safari Bar

1.5 metre or 3 metre

Bigger available at reques

# Space/Science Bar

1.5 metre

Bigger available at request