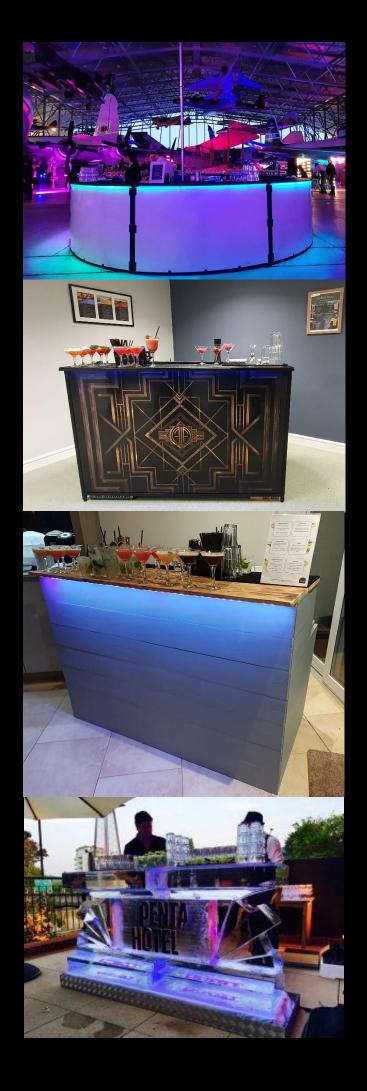

# Black Gloss Bar (Curved)

2 metre, 4 metre, 6 metre, 8 metre, 10 metre, 12 metre, 14 metre

1-3 section = corner bar 4 section = semi circular

7 sections = full circular

Available: White Gloss, LED, NEON, Black Gloss, Silver Mirrored, Gatsby, Patterned, Rustic Wooden or other designs available upon request

## **Curved Bar**

2 metre, 4 metre, 6 metre, 8 metre, 10 metre, 12 metre, 14 metre

1-3 section = corner bar 4 section = semi circular 7 sections = full circular

Available: White Gloss, LED, NEON, Black Gloss, Silver Mirrored, Gatsby, Patterned, Rustic Wooden or other designs available upon request

### Circular Bar

Full circular bar is 4.5 metre diameter, 7 x 2m curved bar sections.

Available: White Gloss, LED, NEON, Black Gloss, Silver Mirrored, Gatsby, Patterned, Rustic Wooden or other designs available upon request

# Gatsby/1920's Bar

1.5 metre, 3 metre, 4.5 metre, 6 metre

Bigger available at request

# **Branded/Bespoke Bars**

**Straight Bars** 

1.5 metre, 3 metre, 4.5 metre, 6 metre+ Curved Bars

2 metre, 4 metre, 6 metre, 8 metre, 10 metre, 12 metre, 14 metre

Bigger available at request

\*Advance booking required for Branded Bars -£110-£150 estimate extra charge per branded bar section,

#### Mexican Themed Bar

(Known as our Tequila Shack Bar)

1.5 metre

Available with Day of the Dead Themed Sculptures.

Bigger available at request